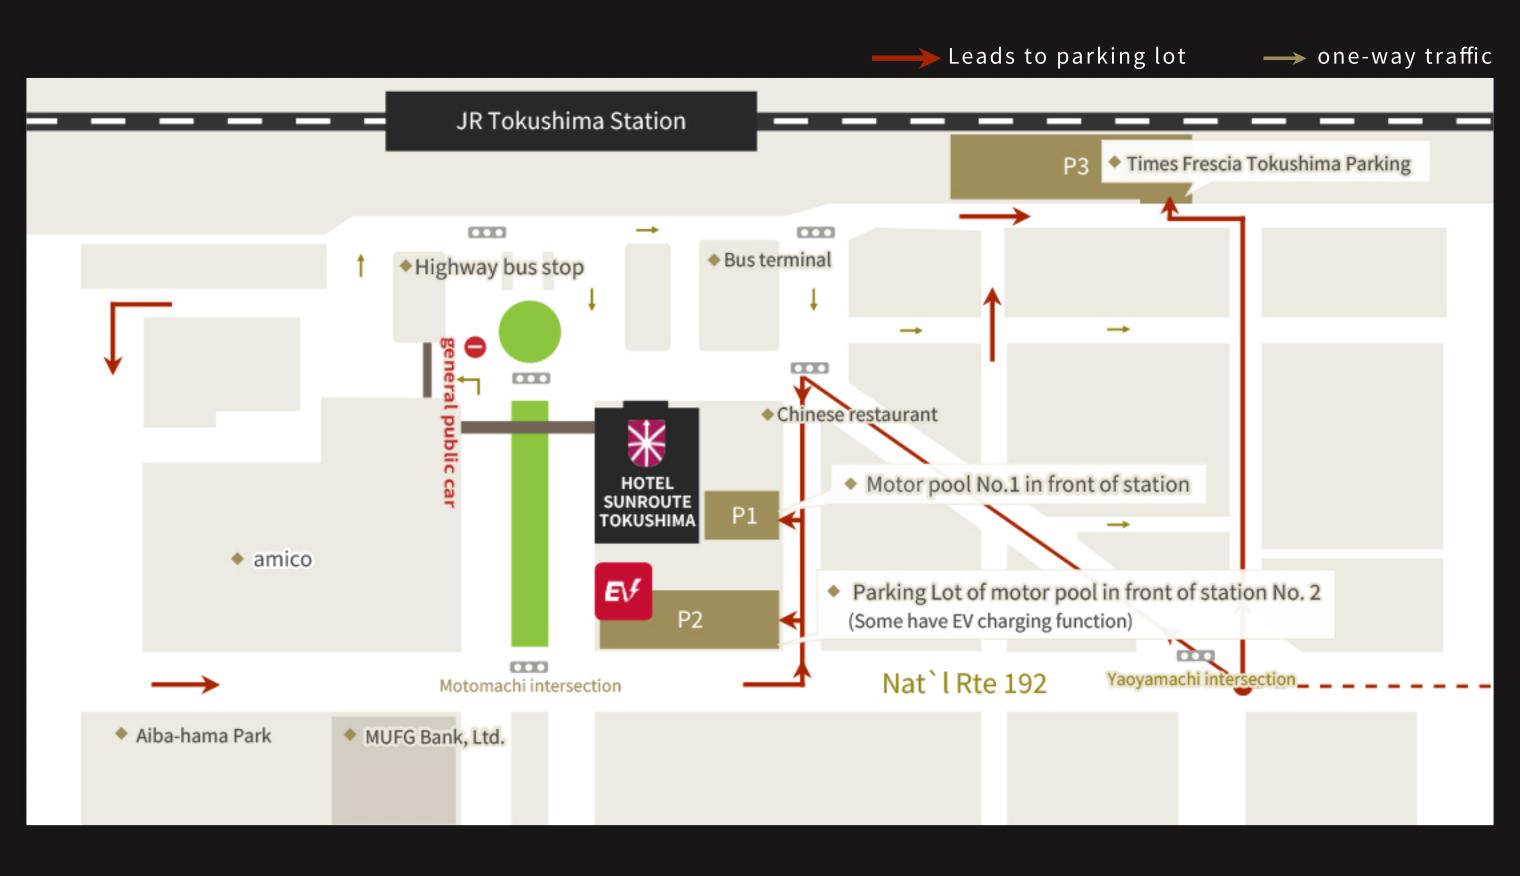

# Parking lot information

## parking

\*Parking hours at the overnight rate are from 14:00 to 11:00 the next day for both parking lots, and until 11:00 on the day of departure for consecutive nights. Parking before check-in and after check-out requires an additional fee based on time calculation (from 300 yen per hour).

# Motor pool in front of station No.1

| STYLE            | HEIGHT LIMIT                                   | Receiving and shipping support | CHARGE (PER NIGHT) | NUMBER OF UNITS  | DISTANCE FROM HOTEL |
|------------------|------------------------------------------------|--------------------------------|--------------------|------------------|---------------------|
| Tower & Flatland | 2 towers<br>1) up to 175 cm<br>2) up to 155 cm | AM6:00~PM11:00                 | ¥1,000             | Approx. 50 units | 1 min. walk         |

There are two P1 units. Please note that each unit has a different entry size limit. P1 parking lot is closed at night, so please use P2 and P3 parking lots for late night arrivals and early morning departures.

#### Parking Lot of motor pool in front of station No. 2

| STYLE              | HEIGHT LIMIT             | Receiving and shipping support | CHARGE (PER NIGHT) | NUMBER OF UNITS | DISTANCE FROM HOTEL | EV CHARGING<br>AVALIABLE |
|--------------------|--------------------------|--------------------------------|--------------------|-----------------|---------------------|--------------------------|
| Flatland coin type | None<br>One-box priority | AM0:00<br>~ PM12:00            | ¥ 1,000            | 66 units        | 1 min. walk         | №46、47、48、49             |

If you leave the parking lot in the middle of the day, you will be charged by the hour. Please print out the parking certificate and bring it to the front desk for smooth handling. EV charging facilities are not exclusively for EV vehicles. General vehicles can also use the facilities. Quick recharging function is not available.

### Times Frescia Tokushima Parking

| STYLE               | HEIGHT LIMIT | Receiving and shipping support | CHARGE (PER NIGHT) | NUMBER OF UNITS   | DISTANCE FROM HOTEL |
|---------------------|--------------|--------------------------------|--------------------|-------------------|---------------------|
| Self-propelled type | Up to 210cm  | AM0:00<br>~ PM12:00            | ¥ 1,000            | Approx. 400 units | 3 min. walk         |

\*If you leave the parking lot in the middle of the day, you will be charged based on time calculation. Automatic license plate reading system. After entering the parking lot, please find the "Parking Certificate" and bring it to the front desk. After settling your account at the hotel, you will receive a service ticket (QR code). When you leave the parking lot, please read the QR code with the local payment machine and leave the parking lot. If you do not have a parking certificate, the front desk will search for it from your car number.